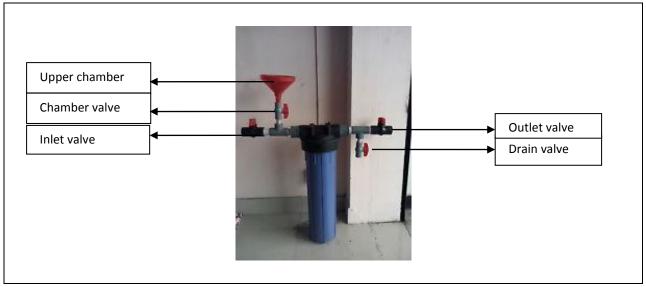

## **Regeneration process**

- After 1000 liters usage of water (based on hardness of water) regeneration is required to bring softener resin to its full power of water softening.
- Before starting the process dissolve 1 packet of stone salt in the water completely.
- At first close the inlet water valve and also close the outlet valve, and then open the chamber valve and pour the dissolved salt water in to it. Finally open the drain valve 10%, for air gap.
- At least wait for 15 minutes, therefore salt will react with the lower resin for 10 minutes, and then open the drain valve completely and allow the water to pass through outside for 5 minutes [Note: this is a waste salt water ,drain it to the waste line].
- Now open the inlet valve and allow the water to pass through the drain valve for 5
  minutes to drain out the salt water completely. At last open the outlet valve for soft
  water and close the drain valve.
- Now the softener ready for use after regeneration.